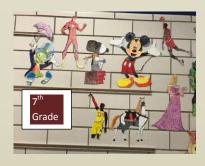

St. Christopher's students create art in all forms; this month students created fall scenery with water colors and tempera paint. 3rd grade painted birch trees and 1st grade painted fall trees.

St. Christopher Students in 7<sup>th</sup> grade studied pointalism (used ink dots) to create their favorite character.