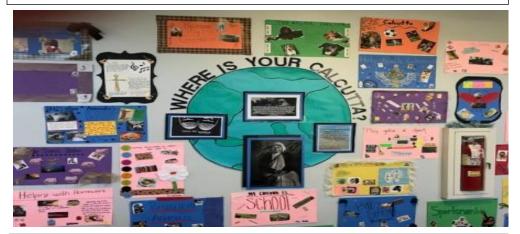

## **News from St. Chris School**

405 E. National Rd.
Vandalia, OH 45377
937-898-5104
Mrs. Mary Kincaid, Principal

What is your Calcutta? Last week, 8<sup>th</sup> graders learned about St. Mother Teresa of Calcutta and how to apply her example to our own lives. We discussed her advice 'to find our own Calcutta' right where we are; in our families, our schools, and our communities. Where can we make a difference? Where can we live out our call to holiness? As Catholic Christians we are all called to be saints, in this life and the next, we just need to listen to God's whisper about how to go about doing this. Here is a picture of the beautiful places and ways our young people are feeling called to live out Mother Teresa's advice right now.

Mrs. Hartley, 8<sup>th</sup> Grade Religion Teacher