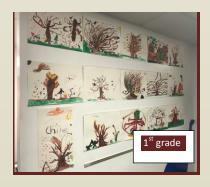

St. Christopher's students create art in all forms; this month students created fall scenery with water colors and tempera paint. 3rd grade painted birch trees and 1st grade painted fall trees.

St. Christopher Students in 7<sup>th</sup> grade studied pointalism (used ink dots) to create their favorite character.