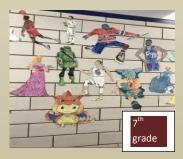

St. Christopher's students create art in all forms; this month students created fall scenery with water colors and tempera paint. 3rd grade painted birch trees and 1st grade painted fall trees.

St. Christopher Students in 7<sup>th</sup> grade studied pointalism (used ink dots) to create their favorite character.