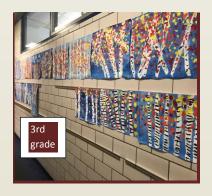

St. Christopher's students create art in all forms; this month students created fall scenery with water colors and tempera paint. 3rd grade painted birch trees and 1st grade painted fall trees.

St. Christopher Students in 7<sup>th</sup> grade studied pointalism (used ink dots) to create their favorite character.